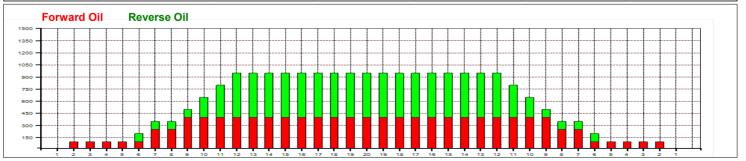

## **Elite Bowlers Tour Mercury 37'**

Oil Pattern Distance: 37 Feet **Reverse Brush Drop:** 37 Feet Oil Per Board: 50 uL **Forward Oil Total:** 11.2 mL **Reverse Oil Total:** 11.45 mL **Volume Oil Total:** 22.65 mL Forward Boards Crossed: 224 Boards 229 Boards **Reverse Boards Crossed: Total Boards Crossed:** 453 Boards