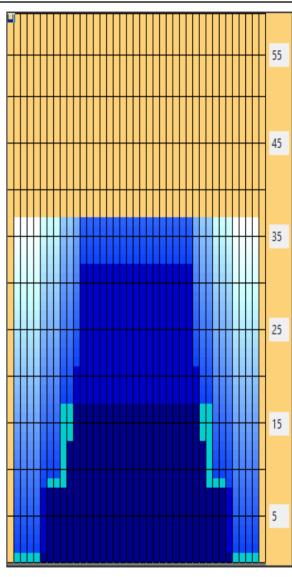

## **Elite Bowlers Tour Mercury 37'**

Oil Pattern Distance: 37 Feet **Reverse Brush Drop:** 37 Feet Oil Per Board: 50 uL **Forward Oil Total:** 11.2 mL **Reverse Oil Total:** 11.45 mL **Volume Oil Total:** 22.65 mL Forward Boards Crossed: 224 Boards 229 Boards **Reverse Boards Crossed: Total Boards Crossed:** 453 Boards