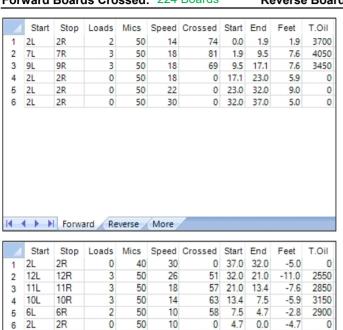

## **Elite Bowlers Tour Mercury 37'**

Oil Pattern Distance: 37 Feet **Reverse Brush Drop:** 37 Feet Oil Per Board: 50 uL **Forward Oil Total:** 11.2 mL **Reverse Oil Total:** 11.45 mL **Volume Oil Total:** 22.65 mL Forward Boards Crossed: 224 Boards 229 Boards **Reverse Boards Crossed: Total Boards Crossed:** 453 Boards