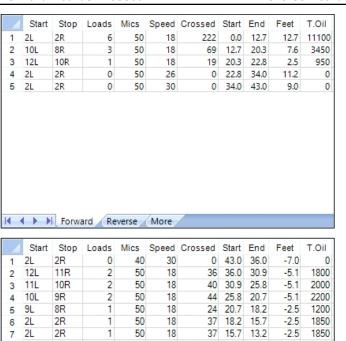

## **Elite Bowlers Tour Jupiter 43'**

43 Feet Oil Per Board: 43 Feet **Reverse Brush Drop:** Oil Pattern Distance: 50 uL Forward Oil Total: 15.5 mL **Reverse Oil Total:** 10.9 mL **Volume Oil Total:** 26.4 mL Forward Boards Crossed: 310 Boards Reverse Boards Crossed: 218 Boards