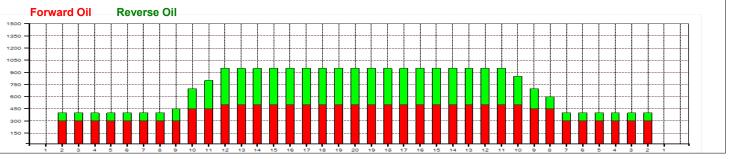

## **Elite Bowlers Tour Jupiter 43'**

43 Feet Oil Per Board: 43 Feet **Reverse Brush Drop:** Oil Pattern Distance: 50 uL Forward Oil Total: 15.5 mL **Reverse Oil Total:** 10.9 mL **Volume Oil Total:** 26.4 mL Forward Boards Crossed: 310 Boards Reverse Boards Crossed: 218 Boards