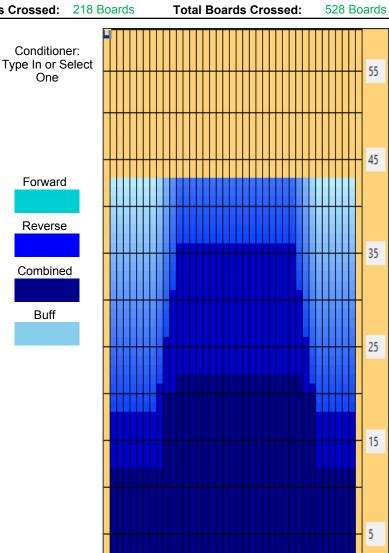

## **Elite Bowlers Tour Jupiter 43'**

43 Feet Oil Per Board: 43 Feet **Reverse Brush Drop:** Oil Pattern Distance: 50 uL Forward Oil Total: 15.5 mL **Reverse Oil Total:** 10.9 mL **Volume Oil Total:** 26.4 mL Forward Boards Crossed: 310 Boards Reverse Boards Crossed: 218 Boards