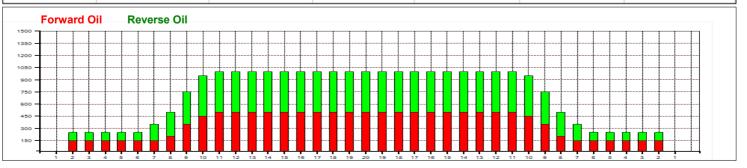

|          | Start              | Stop              | Loads           | Mics             | Speed             | Crossed | Start        | End          | Feet         | T.Oil |
|----------|--------------------|-------------------|-----------------|------------------|-------------------|---------|--------------|--------------|--------------|-------|
| 1        | 2L                 | 2R                | 3               | 50               | 10                | 111     | 0.0          | 2.8          | 2.8          | 5550  |
| 2        | 8L                 | 8R                | 1               | 50               | 10                | 25      | 2.8          | 4.2          | 1.4          | 1250  |
| 3        | 9L                 | 9R                | 3               | 50               | 14                | 69      | 4.2          | 10.1         | 5.9          | 3450  |
| 4        | 10L                | 10R               | 2               | 50               | 14                | 42      | 10.1         | 14.0         | 3.9          | 2100  |
| 5        | 11L                | 11R               | 1               | 50               | 18                | 19      | 14.0         | 16.5         | 2.5          | 950   |
| 6        | 2L                 | 2R                | 0               | 50               | 22                | 0       | 16.5         | 38.0         | 21.5         | 0     |
| 7        | 2L                 | 2R                | 0               | 50               | 26                | 0       | 38.0         | 44.0         | 6.0          | 0     |
|          |                    |                   |                 |                  |                   |         |              |              |              |       |
|          | <b>←→→</b>         | Forwa             | ard Re          | everse           | More              | 7       |              |              |              |       |
| <u>—</u> |                    |                   |                 |                  |                   | 7       |              |              |              |       |
|          | Start              | Stop              | Loads           | Mics             | Speed             | Crossed |              |              | Feet         | T.Oil |
| 1        | Start<br>2L        | Stop<br>2R        | Loads<br>0      | Mics<br>50       | Speed<br>30       | 0       | 44.0         | 38.0         | -6.0         | 0     |
| 1 2      | Start<br>2L<br>10L | Stop<br>2R<br>10R | Loads<br>0<br>2 | Mics<br>50<br>50 | Speed<br>30<br>22 | 0<br>42 | 44.0<br>38.0 | 38.0<br>31.8 | -6.0<br>-6.2 | 2100  |
|          | Start<br>2L        | Stop<br>2R        | Loads<br>0      | Mics<br>50       | Speed<br>30       | 0<br>42 | 44.0         | 38.0         | -6.0         | 0     |

5 7L

2L

7R

2R

2R

2

2

50

50

14

10

10

54 21.6 17.7

74 17.7 14.9 -2.8 0 14.9 0.0 -14.9

-3.9 2700

3700