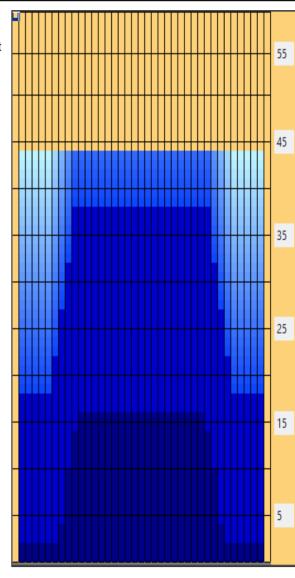

## **Elite Bowlers Tour Andromeda 44'**

44 Feet Oil Per Board: Oil Pattern Distance: 44 Feet Reverse Brush Drop: 50 uL 13.3 mL 13.3 mL **Forward Oil Total: Reverse Oil Total: Volume Oil Total:** 26.6 mL Forward Boards Crossed: 266 Boards **Reverse Boards Crossed:** 266 Boards **Total Boards Crossed:** 532 Boards

| Item             | 3L-7L:18L-18R        | 8L-12L:18L-18R      | 13L-17L:18L-18R     | 18L-18R:17R-13R      | 18L-18R:12R-8R      | 18L-18R:7R-3R        |
|------------------|----------------------|---------------------|---------------------|----------------------|---------------------|----------------------|
| Description      | Outside Track:Middle | Middle Track:Middle | Inside Track:Middle | MIddle: Inside Track | Middle:Middle Track | Middle:Outside Track |
| Track Zone Ratio | 3.7                  | 1.19                | 1                   | 1                    | 1.19                | 3.7                  |